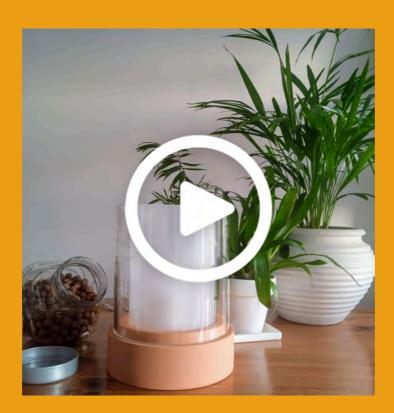

## POTLIGHT puts your imagination into motion

Do you fancy decorating your POTLIGHT to give it your most personal touch?

POTLIGHT is the most vibrant, most organic ALMA Light lamp... and the most capable of unleashing the creativity of its user, since its shade is made up of two concentric glasses that leave a space between them, which can be filled.

POTLIGHT accepts any contribution imaginable... as long as it does not involve liquids. We have done it with colored pencils, with aromatic plants, with nuts... You can apply similar elements, such as paper or tissue cutouts, wood shavings, marbles... or better: place images on paper (photos, portraits, poems...) that are important to you and that will light up every time the lamp is turned on.