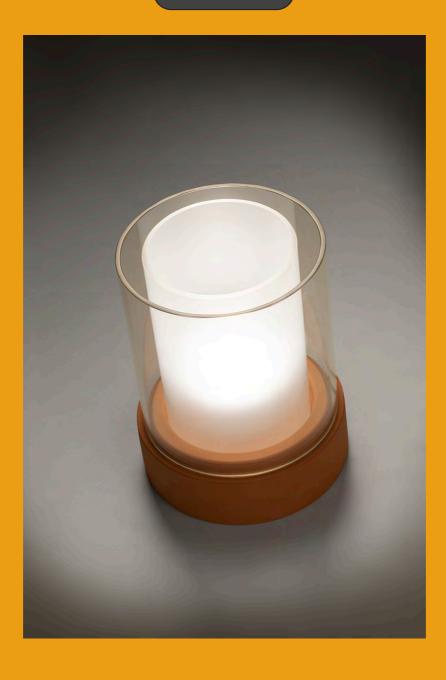

## POTLIGHT puts your imagination into motion

Do you fancy decorating your POTLIGHT to give it your most personal touch?

POTLIGHT is the most vibrant, most organic ALMA Light lamp... and the most capable of unleashing the creativity of its user, since its shade is made up of two concentric glasses that leave a space between them, which can be filled.

POTLIGHT accepts any contribution imaginable... as long as it does not involve liquids. We have done it with colored pencils, with aromatic plants, with nuts... You can apply similar elements, such as paper or tissue cutouts, wood shavings, marbles... or better: place images on paper (photos, portraits, poems...) that are important to you and that will light up every time the lamp is turned on.